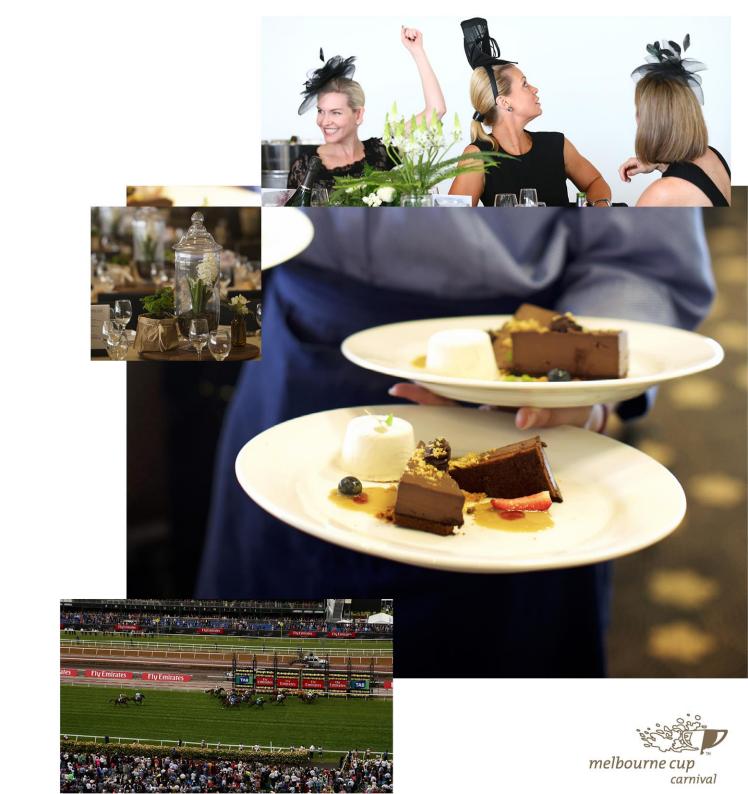

## package includes

- · Racecourse admission for each guest
- Racebook for each guest
- Morning tea
  (Emirates Melbourne Cup Day only)
- Three-course plated lunch served to the table
- Afternoon tea
- Drink waiter service to your table including a selection of red and white wines, sparkling wine, light and heavy beers and soft drinks
- Cash bar for spirits and imported beverages
- Reserved seat in the covered Hill Stand
- Melbourne Cup Carnival souvenir pen for each guest
- Private betting facilities within restaurant
- Access to bookmaker
- Round tables of 10 and limited tables of 12 are available. Bookings for fewer numbers will share