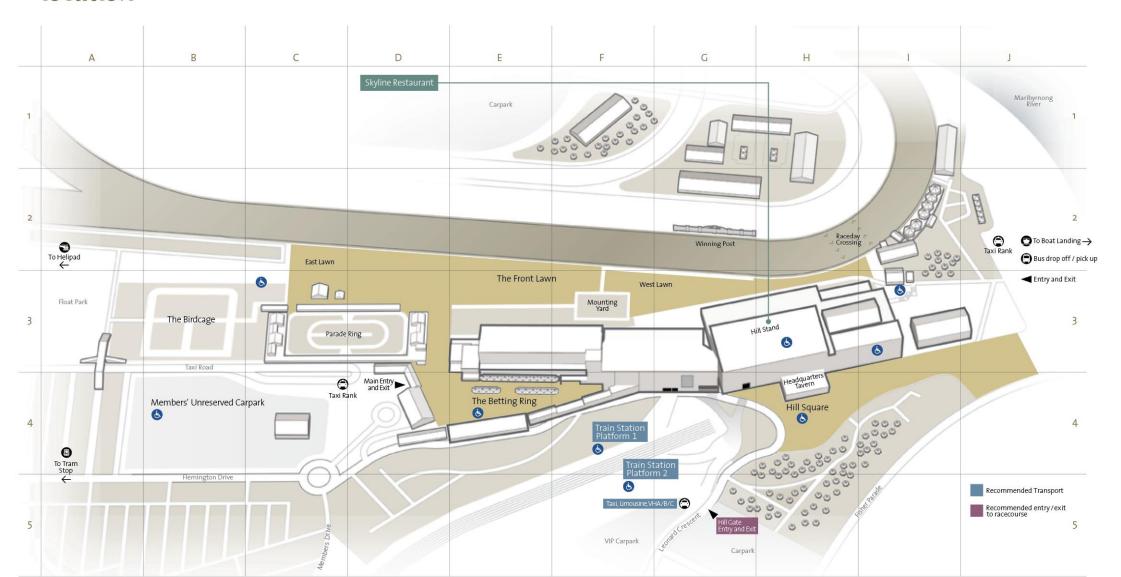

## SKYLINE RESTAURANT

## package includes

- · Racecourse admission for each guest
- Racebook for each guest
- Morning tea
  (Emirates Melbourne Cup Day only)
- Three-course plated lunch served to the table
- Afternoon tea
- Drink waiter service to your table including a selection of red and white wines, sparkling wine, light and heavy beers and soft drinks
- Cash bar for spirits and imported beverages
- Reserved seat in the covered Hill Stand
- Melbourne Cup Carnival souvenir pen for each guest
- Private betting facilities within restaurant
- Access to bookmaker
- Round tables of 10 and limited tables of 12 are available. Bookings for fewer numbers will share



## SKYLINE RESTAURANT

## location