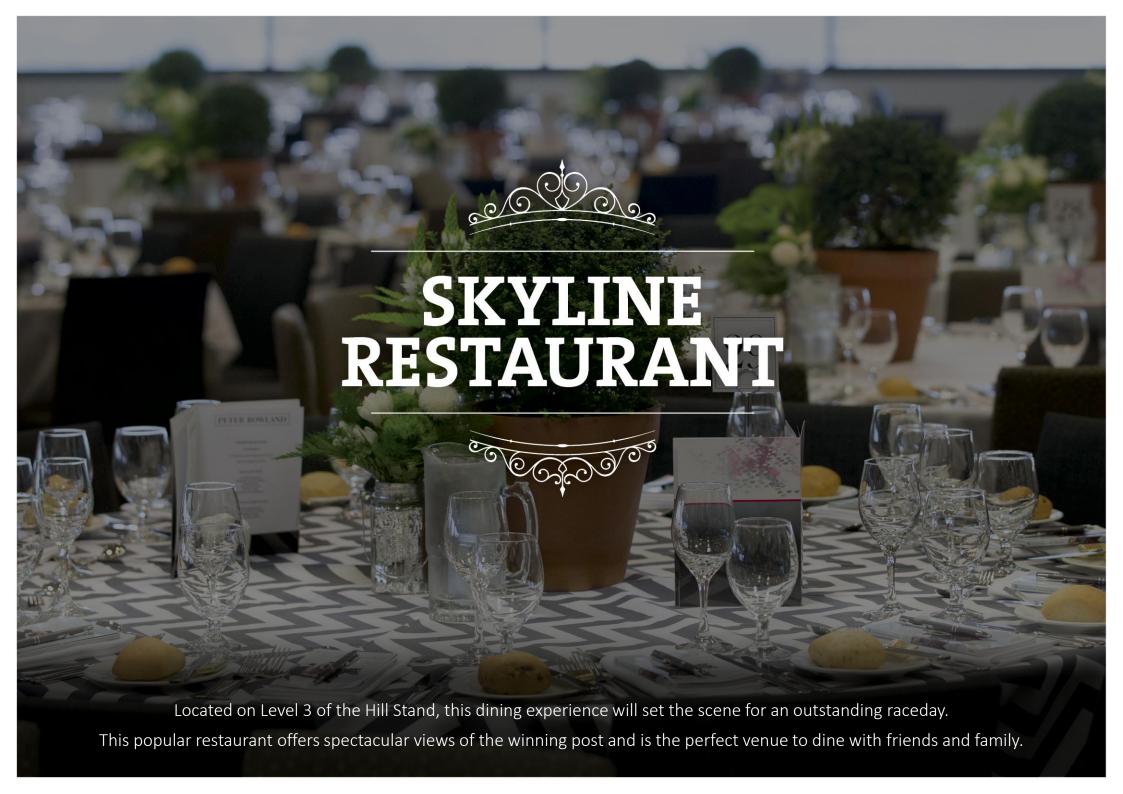

## SKYLINE RESTAURANT

## package includes

- · Racecourse admission for each guest
- Racebook for each guest
- Morning tea
  (Emirates Melbourne Cup Day only)
- Three-course plated lunch served to the table
- Afternoon tea
- Drink waiter service to your table including a selection of red and white wines, sparkling wine, light and heavy beers and soft drinks
- Cash bar for spirits and imported beverages
- Reserved seat in the covered Hill Stand
- Melbourne Cup Carnival souvenir pen for each guest
- Private betting facilities within restaurant
- Access to bookmaker
- Round tables of 10 and limited tables of 12 are available. Bookings for fewer numbers will share



## SKYLINE RESTAURANT

## location