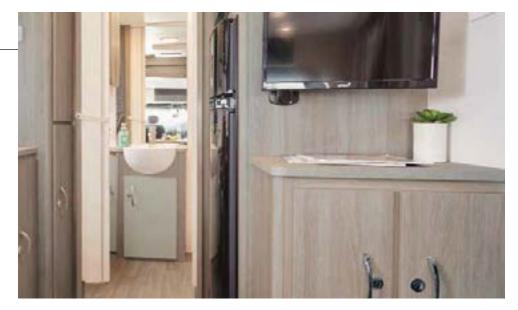

## **NEW IN 2019**

Optimum motorhome with New York tile spashback

Adding to the interior of your second home, our 2019 range offers a new splashback option: subway tiles. This versatile design will complement any colours you choose. With its smooth rendering, our new subway-tile splashback takes a classic design and flaunts a surprisingly modern aesthetic. Highlighting this contemporary style, we've also added chic matte-black accessories to your kitchen. Subway-tiles splashback and black tapware are available in Silverline caravans and Optimum motorhomes.