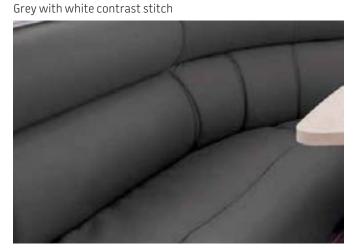

## LEATHER WITH CONTRAST STITCH

Greystone with brown contrast stitch

\*Club lounge layout may not be applicable to product range

## JOINERY

Ivory - Selected doors

Grey with white contrast stitch

Orion with brown contrast stitch

2019 JAYCO DECOR SELECTIONS