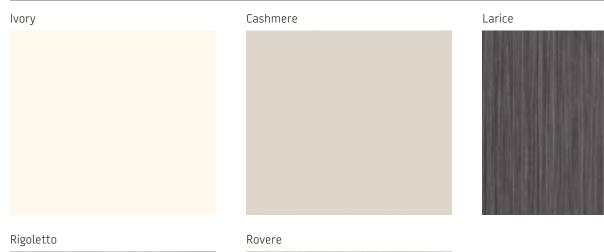

## JOINERY

Rovere

### JOINERY

Ivory - Swan only, selected doors

Larice

## JOINERY

Cashmere - Selected doors

## JOINERY

Larice

## JOINERY

Cashmere - Selected doors

Orion with brown contrast stitch

2019 JAYCO DECOR SELECTIONS

## JOINERY

Ivory - Select doors

### JOINERY

Larice

## JOINERY

Ivory - Selected doors

### JOINERY

Cashmere - Selected doors

### JOINERY

Ivory - Selected doors

Larice

### JOINERY

Cashmere - Selected doors

Rigoletto

### **JOINERY**