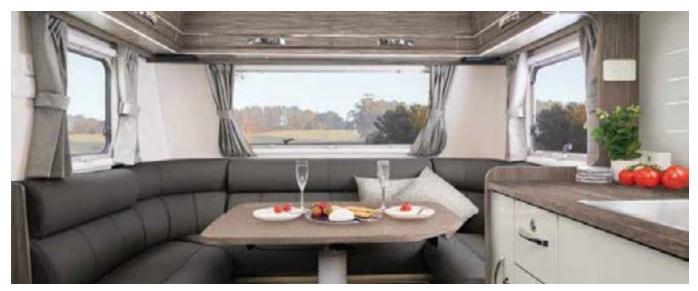

The interior colours of the Jayco 2019 range will perfectly complement your outdoor adventures. This year, our colours are all about the organic, earthy hues of the Australian landscape.

In most of our 2019 models, a rich shade of timber joinery is matched with a palette of neutral tones, making your second home not only modern, but also cosy. Our new colour scheme is the perfect backdrop for adding your own flair, and for creating your own unique adventure!

## **NEW IN 2019**

Optimum motorhome with New York tile spashback

Adding to the interior of your second home, our 2019 range offers a new splashback option: subway tiles. This versatile design will complement any colours you choose. With its smooth rendering, our new subway-tile splashback takes a classic design and flaunts a surprisingly modern aesthetic. Highlighting this contemporary style, we've also added chic matte-black accessories to your kitchen. Subway-tiles splashback and black tapware are available in Silverline caravans and Optimum motorhomes.