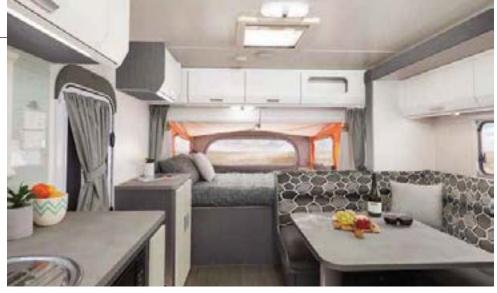

## **2019 DECOR INSPIRATION**

"Our colour choices for the 2019 range ensure a neutral tone throughout, inviting Jayco customers to accessorise and make their second homes truly their own."

- Heather Barrett, Jayco Interior Designer

The interior colours of the Jayco 2019 range will perfectly complement your outdoor adventures. This year, our colours are all about the organic, earthy hues of the Australian landscape.

In most of our 2019 models, a rich shade of timber joinery is matched with a palette of neutral tones, making your second home not only modern, but also cosy. Our new colour scheme is the perfect backdrop for adding your own flair, and for creating your own unique adventure!

## **NEW IN 2019**

Optimum motorhome with New York tile spashback

Adding to the interior of your second home, our 2019 range offers a new splashback option: subway tiles. This versatile design will complement any colours you choose. With its smooth rendering, our new subway-tile splashback takes a classic design and flaunts a surprisingly modern aesthetic. Highlighting this contemporary style, we've also added chic matte-black accessories to your kitchen. Subway-tiles splashback and black tapware are available in Silverline caravans and Optimum motorhomes.