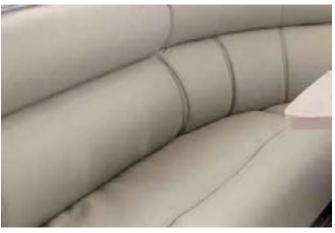

## ADVENTURER POP TOP AND CARAVAN

Artist's impression shown with Grey leather, Pepper benchtop with Moon splashback, Ontario floor and Larice joinery with Ivory on select cupboard doors.

### **BENCHTOP + SPLASHBACKS**

Furlo

Pepper

### **SPLASHBACK**