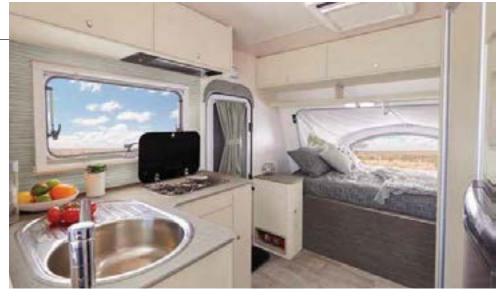

## **2019 DECOR INSPIRATION**

"Our colour choices for the 2019 range ensure a neutral tone throughout, inviting Jayco customers to accessorise and make their second homes truly their own."

- Heather Barrett, Jayco Interior Designer

The interior colours of the Jayco 2019 range will perfectly complement your outdoor adventures. This year, our colours are all about the organic, earthy hues of the Australian landscape.

In most of our 2019 models, a rich shade of timber joinery is matched with a palette of neutral tones, making your second home not only modern, but also cosy. Our new colour scheme is the perfect backdrop for adding your own flair, and for creating your own unique adventure!

## **NEW IN 2019**

Optimum motorhome with New York tile spashback

Adding to the interior of your second home, our 2019 range offers a new splashback option: subway tiles. This versatile design will complement any colours you choose. With its smooth rendering, our new subway-tile splashback takes a classic design and flaunts a surprisingly modern aesthetic. Highlighting this contemporary style, we've also added chic matte-black accessories to your kitchen. Subway-tiles splashback and black tapware are available in Silverline caravans and Optimum motorhomes.