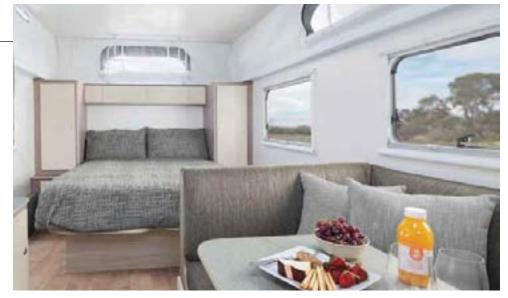

The interior colours of the Jayco 2019 range will perfectly complement your outdoor adventures. This year, our colours are all about the organic, earthy hues of the Australian landscape.

In most of our 2019 models, a rich shade of timber joinery is matched with a palette of neutral tones, making your second home not only modern, but also cosy. Our new colour scheme is the perfect backdrop for adding your own flair, and for creating your own unique adventure!

## **NEW IN 2019**

Optimum motorhome with New York tile spashback

Adding to the interior of your second home, our 2019 range offers a new splashback option: subway tiles. This versatile design will complement any colours you choose. With its smooth rendering, our new subway-tile splashback takes a classic design and flaunts a surprisingly modern aesthetic. Highlighting this contemporary style, we've also added chic matte-black accessories to your kitchen. Subway-tiles splashback and black tapware are available in Silverline caravans and Optimum motorhomes.