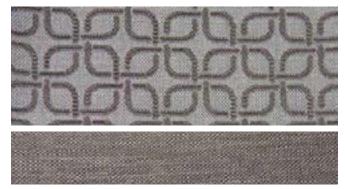

Shelby bolster cusion

### FABRICS

| Kosciuszko     | Adonis      |   | Arica Honeycomb |  |
|----------------|-------------|---|-----------------|--|
|                |             |   |                 |  |
|                |             |   |                 |  |
|                |             |   |                 |  |
|                |             |   |                 |  |
|                |             |   |                 |  |
| Delta Charcoal | Link        |   | Marseille       |  |
|                |             |   |                 |  |
|                |             |   |                 |  |
|                |             |   |                 |  |
|                |             |   |                 |  |
|                |             |   |                 |  |
| Matrix Steel   | Nolan Steel | _ | Oslo Zinc       |  |
|                |             |   |                 |  |
|                |             |   |                 |  |
|                |             |   |                 |  |
|                |             |   |                 |  |
|                |             |   |                 |  |
| Shelby         | Sonar       | _ |                 |  |
|                |             |   |                 |  |
|                |             |   |                 |  |
|                |             |   |                 |  |