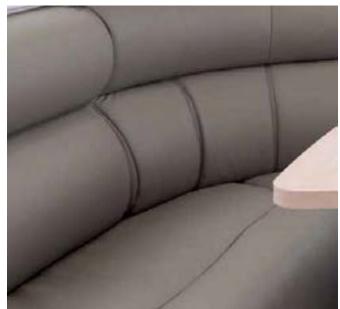

## **OPTIONAL LEATHERETTE**

Sand Beige

Greystone

Grey

Mink

\*Club lounge layout may not be applicable to product range

Orion

### **OPTIONAL LEATHER**

Greystone

\*Club lounge layout may not be applicable to product range

### **OPTIONAL LEATHERETTE**

Orion

### Sand Beige

Greystone

Grey

\*Club lounge layout may not be applicable to product range

Mink

Orion

## LEATHER WITH CONTRAST STITCH

#### Greystone with brown contrast stitch

\*Club lounge layout may not be applicable to product range

## LEATHER WITH CONTRAST STITCH

Greystone with brown contrast stitch

\*Club lounge layout may not be applicable to product range

## **OPTIONAL LEATHERETTE**

Grey

Orion

### **OPTIONAL LEATHER**

Greystone

Grey

\*Club lounge layout may not be applicable to product range

## LEATHER WITH CONTRAST STITCH

Greystone with brown contrast stitch

Orion with brown contrast stitch

Grey with white contrast stitch

\*Club lounge layout may not be applicable to product range

## LEATHER / LEATHERETTE

\* Leatherette only