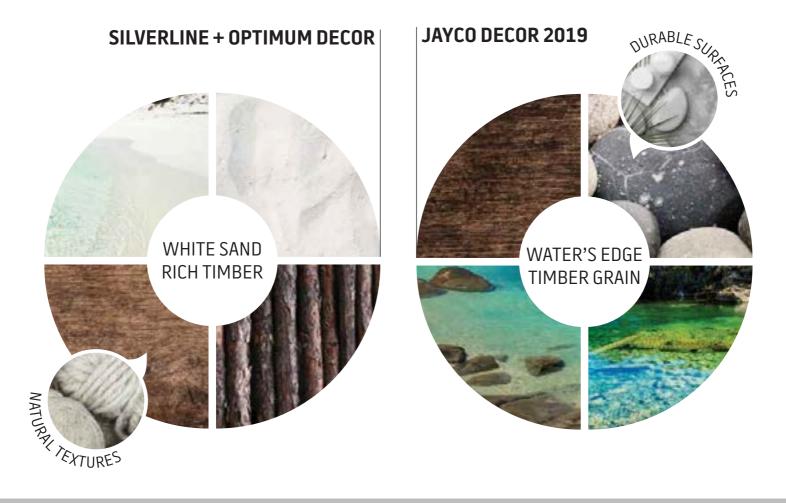

The interior colours of the Jayco 2019 range will perfectly complement your outdoor adventures. This year, our colours are all about the organic, earthy hues of the Australian landscape.

In most of our 2019 models, a rich shade of timber joinery is matched with a palette of neutral tones, making your second home not only modern, but also cosy. Our new colour scheme is the perfect backdrop for adding your own flair, and for creating your own unique adventure!

## **DURABLE, COMMERCIAL-GRADE FABRICS**

Our 2019 fabrics also have the luxurious appeal of natural fibres. They contain no nasty chemicals, and the colours won't rub off on your clothes.

Even after 5,000 test rubs, the fabrics did not pill and maintained their original density and appearance.