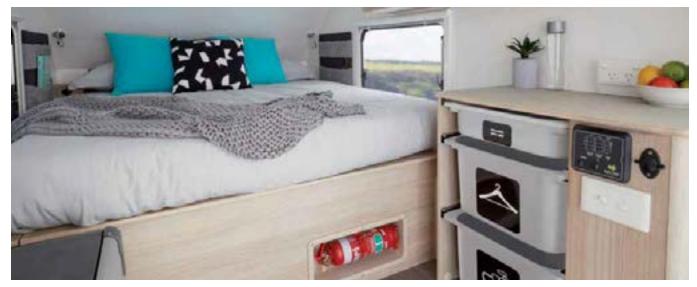

## **NEW IN 2019**

Optimum motorhome with New York tile spashback

Adding to the interior of your second home, our 2019 range offers a new splashback option: subway tiles. This versatile design will complement any colours you choose. With its smooth rendering, our new subway-tile splashback takes a classic design and flaunts a surprisingly modern aesthetic. Highlighting this contemporary style, we've also added chic matte-black accessories to your kitchen. Subway-tiles splashback and black tapware are available in Silverline caravans and Optimum motorhomes.