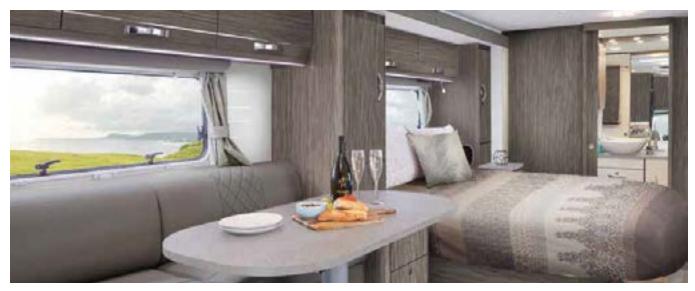

The interior colours of the Jayco 2019 range will perfectly complement your outdoor adventures. This year, our colours are all about the organic, earthy hues of the Australian landscape.

In most of our 2019 models, a rich shade of timber joinery is matched with a palette of neutral tones, making your second home not only modern, but also cosy. Our new colour scheme is the perfect backdrop for adding your own flair, and for creating your own unique adventure!

## **NEW IN 2019**

Optimum motorhome with New York tile spashback

Adding to the interior of your second home, our 2019 range offers a new splashback option: subway tiles. This versatile design will complement any colours you choose. With its smooth rendering, our new subway-tile splashback takes a classic design and flaunts a surprisingly modern aesthetic. Highlighting this contemporary style, we've also added chic matte-black accessories to your kitchen. Subway-tiles splashback and black tapware are available in Silverline caravans and Optimum motorhomes.