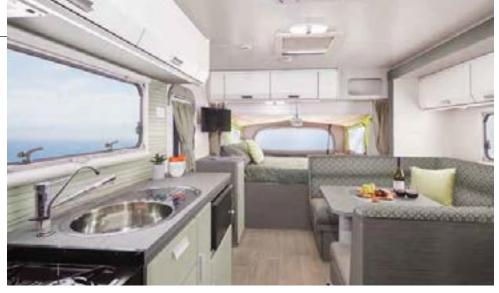

## **2019 DECOR INSPIRATION**

"Our colour choices for the 2019 range ensure a neutral tone throughout, inviting Jayco customers to accessorise and make their second homes truly their own."

- Heather Barrett, Jayco Interior Designer

The interior colours of the Jayco 2019 range will perfectly complement your outdoor adventures. This year, our colours are all about the organic, earthy hues of the Australian landscape.

In most of our 2019 models, a rich shade of timber joinery is matched with a palette of neutral tones, making your second home not only modern, but also cosy. Our new colour scheme is the perfect backdrop for adding your own flair, and for creating your own unique adventure!

## **NEW IN 2019**

Optimum motorhome with New York tile spashback

Adding to the interior of your second home, our 2019 range offers a new splashback option: subway tiles. This versatile design will complement any colours you choose. With its smooth rendering, our new subway-tile splashback takes a classic design and flaunts a surprisingly modern aesthetic. Highlighting this contemporary style, we've also added chic matte-black accessories to your kitchen. Subway-tiles splashback and black tapware are available in Silverline caravans and Optimum motorhomes.