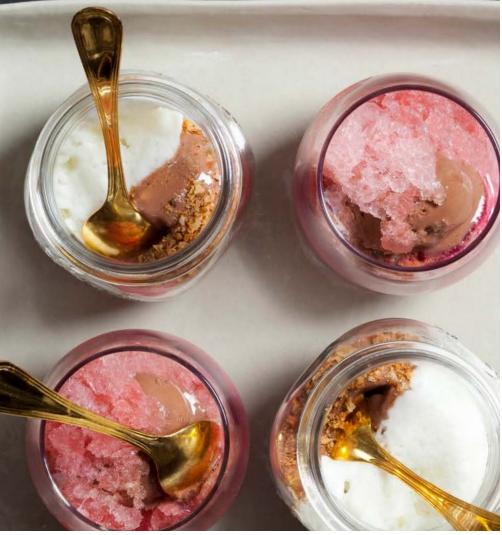

Dining

Set to impress, our dining menus combine fresh, local ingredients, the latest food trends & classic Peter Rowland flair.

From **\$119** per person For dining packages

### Shared

Create an interesting and diverse event experience through our shared menus. With three to choose from there is something to suit all tastes and occasions.

> From \$130 per person For tailored packages